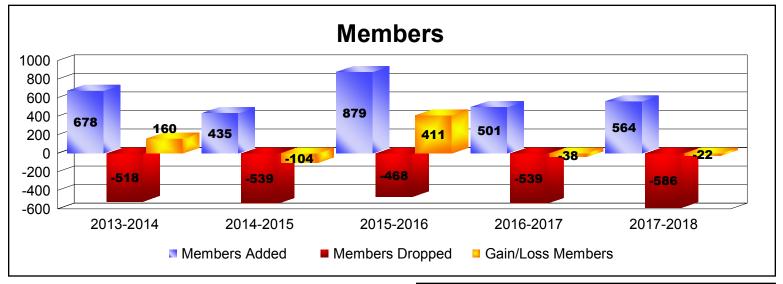

## District 356 D

| Year      | New<br>Clubs | Dropped<br>Clubs | Gain/<br>Loss<br>Clubs | New<br>Members | Charter<br>Members | Reinstate<br>Members | Transfer<br>Members | Total<br>Member<br>Added | Total<br>Members<br>Dropped | Gain/<br>Loss<br>Members |
|-----------|--------------|------------------|------------------------|----------------|--------------------|----------------------|---------------------|--------------------------|-----------------------------|--------------------------|
| 2013-2014 | 3            | -4               | -1                     | 501            | 98                 | 77                   | 2                   | 678                      | -518                        | 160                      |
| 2014-2015 | 1            | 0                | 1                      | 388            | 28                 | 18                   | 1                   | 435                      | -539                        | -104                     |
| 2015-2016 | 8            | -4               | 4                      | 535            | 328                | 14                   | 2                   | 879                      | -468                        | 411                      |
| 2016-2017 | 1            | -1               | 0                      | 439            | 46                 | 8                    | 8                   | 501                      | -539                        | -38                      |
| 2017-2018 | 1            | 0                | 1                      | 494            | 57                 | 11                   | 2                   | 564                      | -586                        | -22                      |
| Average   | 3            | -2               | 1                      | 471            | 111                | 26                   | 3                   | 611                      | -530                        | 81                       |