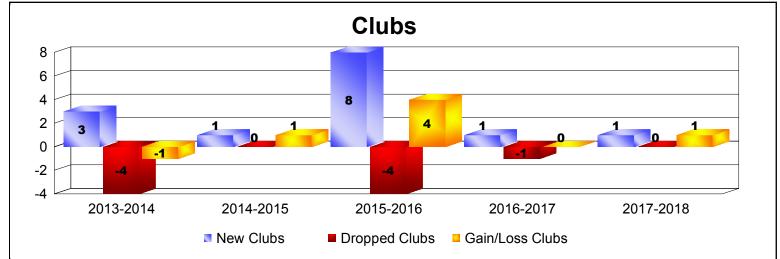

## District 356 D

| Year      | New<br>Clubs | Dropped<br>Clubs | Gain/<br>Loss<br>Clubs | New<br>Members | Charter<br>Members | Reinstate<br>Members | Transfer<br>Members | Total<br>Member<br>Added | Total<br>Members<br>Dropped | Gain/<br>Loss<br>Members |
|-----------|--------------|------------------|------------------------|----------------|--------------------|----------------------|---------------------|--------------------------|-----------------------------|--------------------------|
| 2013-2014 | 3            | -4               | -1                     | 501            | 98                 | 77                   | 2                   | 678                      | -518                        | 160                      |
| 2014-2015 | 1            | 0                | 1                      | 388            | 28                 | 18                   | 1                   | 435                      | -539                        | -104                     |
| 2015-2016 | 8            | -4               | 4                      | 535            | 328                | 14                   | 2                   | 879                      | -468                        | 411                      |
| 2016-2017 | 1            | -1               | 0                      | 439            | 46                 | 8                    | 8                   | 501                      | -539                        | -38                      |
| 2017-2018 | 1            | 0                | 1                      | 494            | 57                 | 11                   | 2                   | 564                      | -586                        | -22                      |
| Average   | 3            | -2               | 1                      | 471            | 111                | 26                   | 3                   | 611                      | -530                        | 81                       |